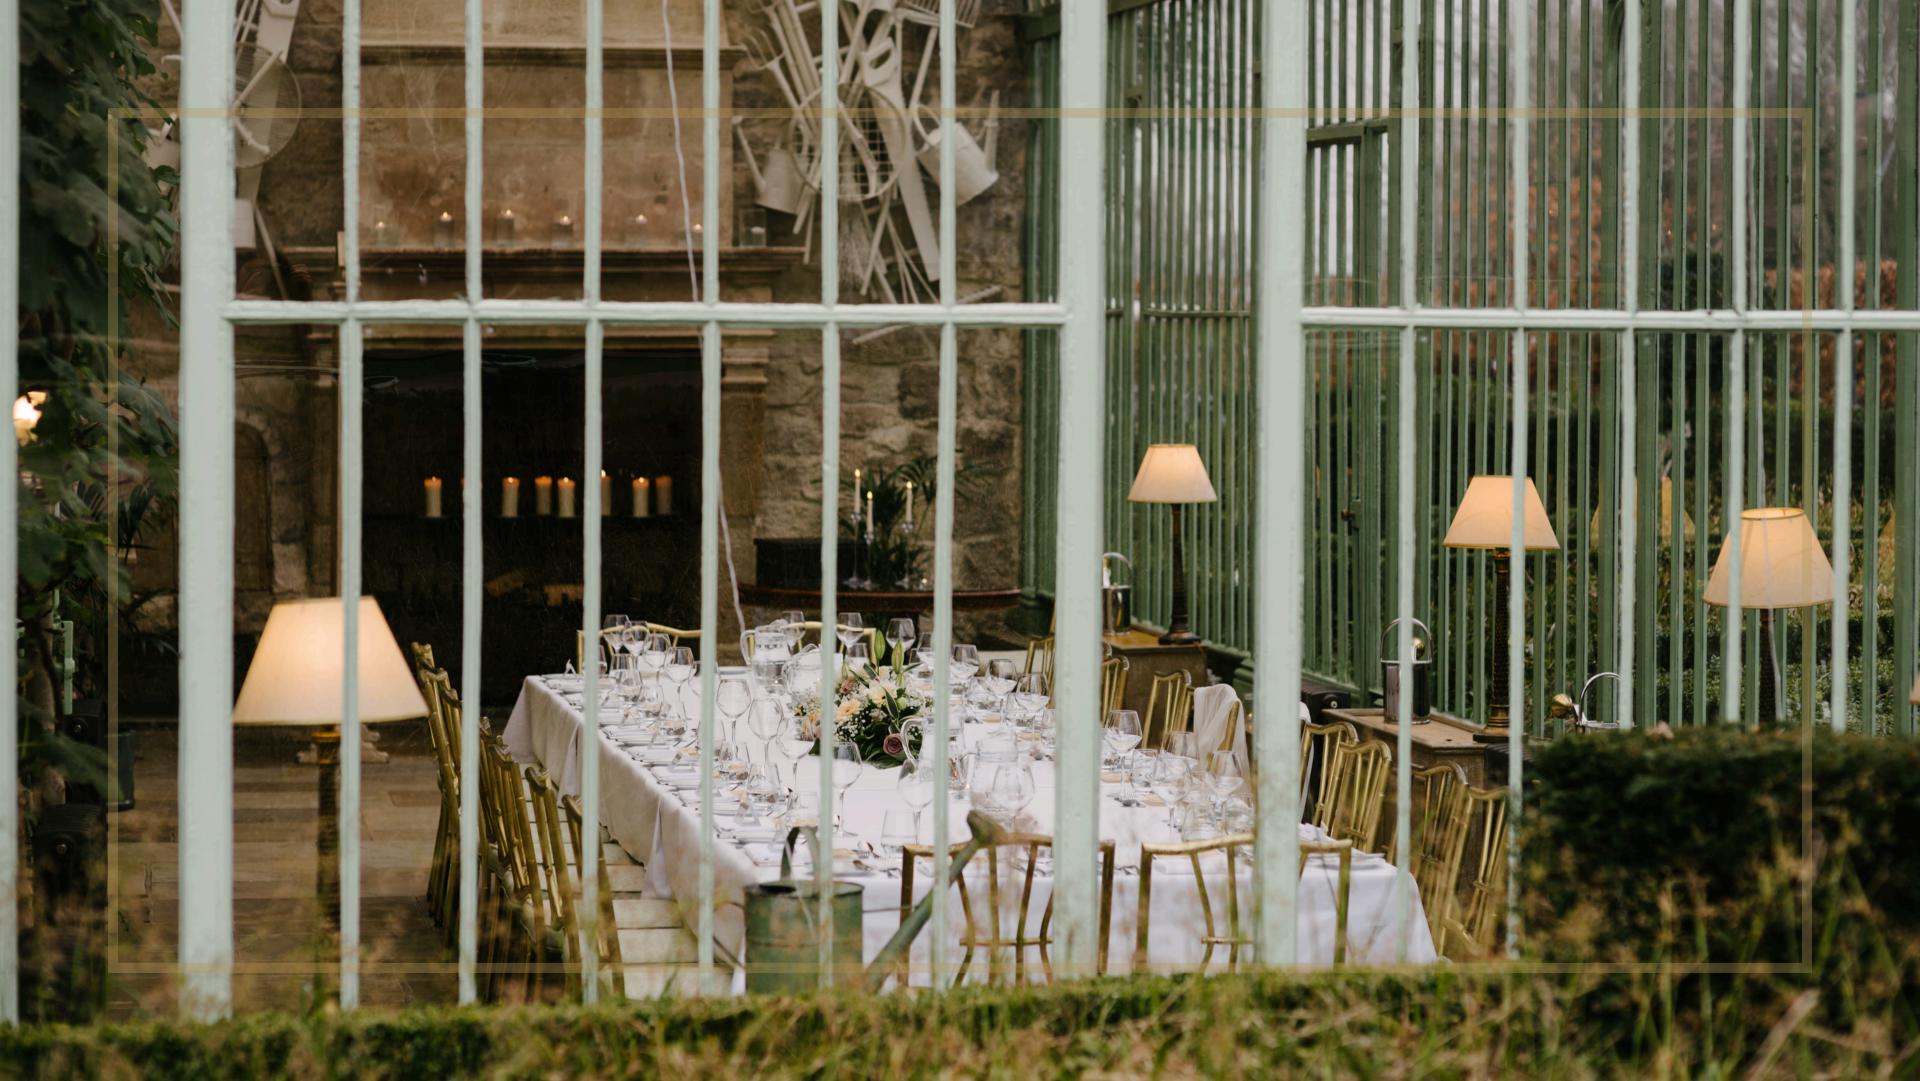

### **Wedding Banquet**

Dynamic, produce-driven menus are what our kitchens do best, with our Head Chef reaching into his Irish larder to create a memorable feast for every couple.

- Your menu will include a 3-Choice Starter, 3-Choice Main Course, 3-Choice Dessert followed by freshly brewed tea or filter coffee
- A half bottle of our specially-selected house wines per guest
- Freshly Baked Breads
- Prosecco for Toasts/Speeches
- Evening Nibbles (two choices)

### Additional accompaniments:

- Red Carpet Arrival
- A Complimentary Night in the Bridal Suite
- Candelabra Centre Pieces & Table Linens
- Room Hire of the Shackleton Mill
- Personalised Menus and Table Plan
- Cake Stand & Cake Knife
- In-House Sound System

### Additional accompaniments:

- Red Carpet Arrival
- A Complimentary Night in the Bridal Suite
- Candelabra Centre Pieces
- Room Hire of the Orangery
- Personalised Menus and Table Plan
- Cake Stand & Cake Knife
- In-House Sound System