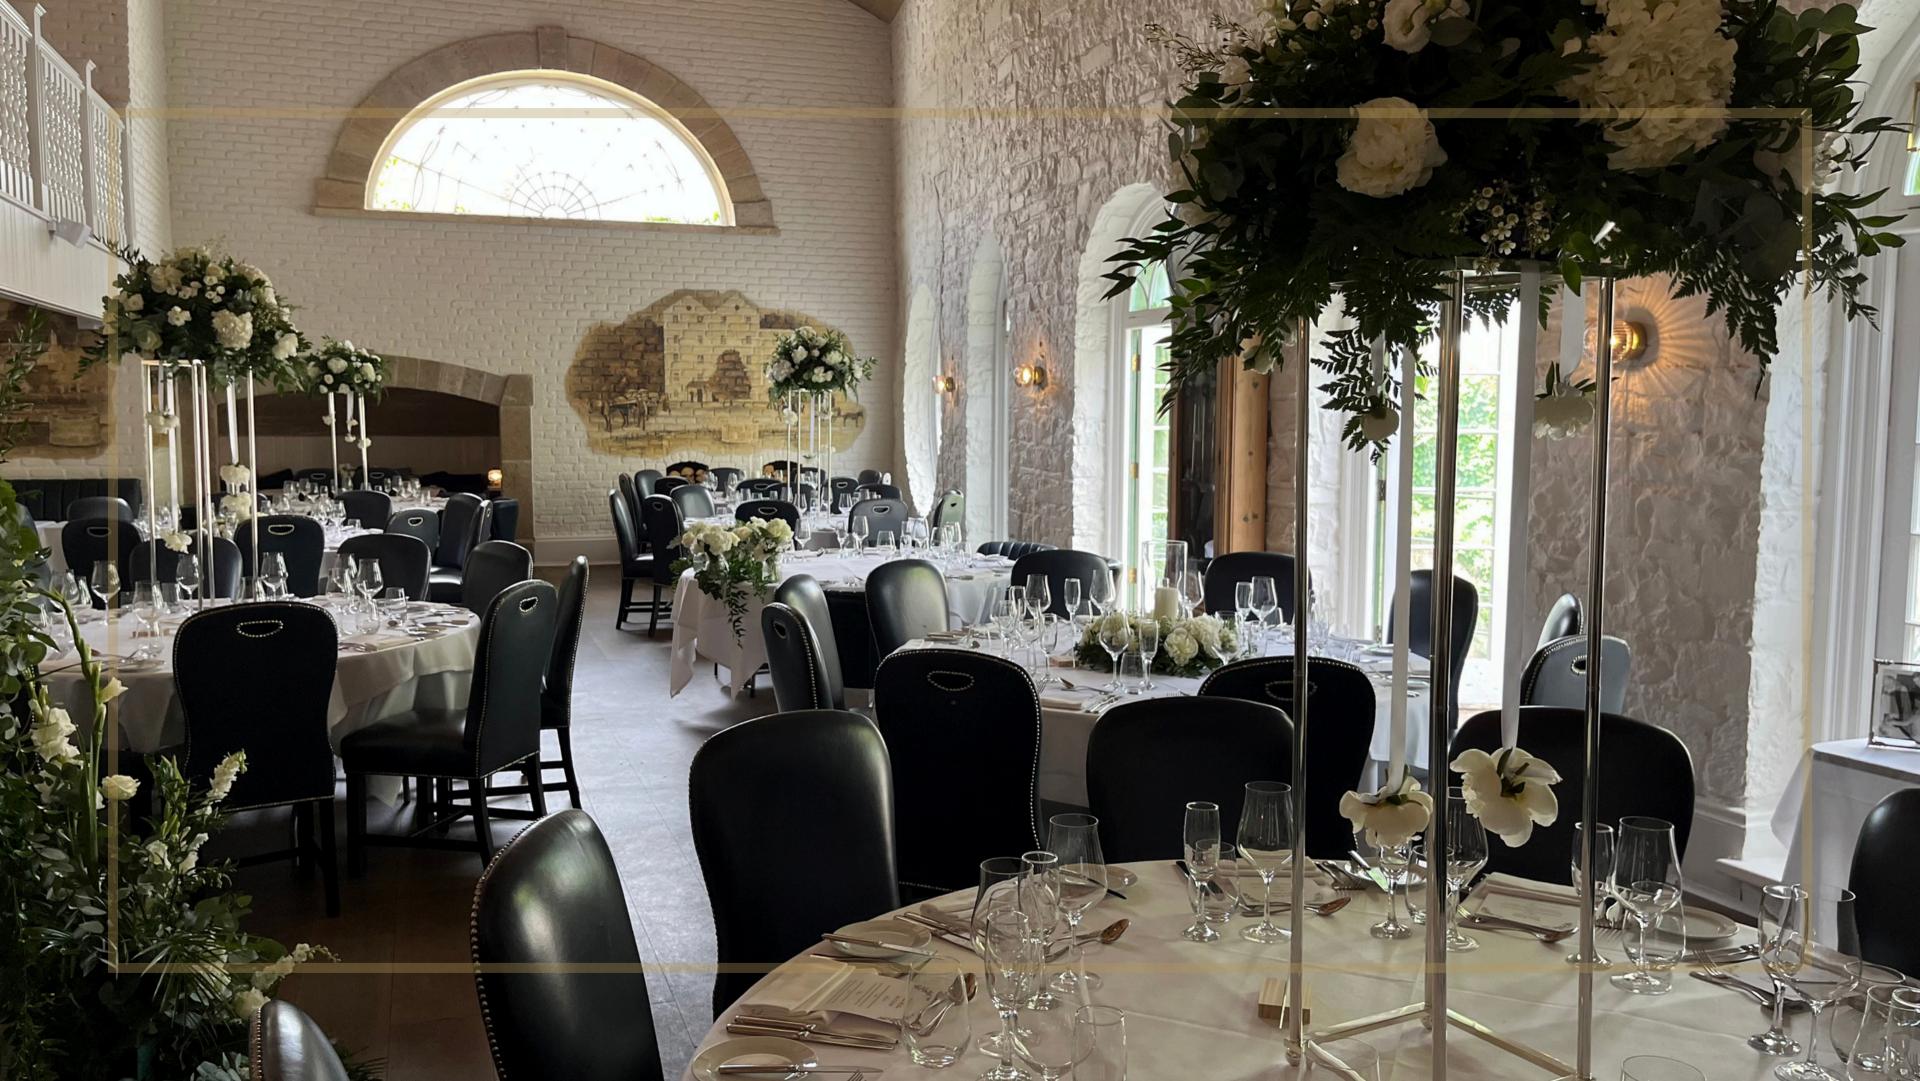

### **Wedding Banquet**

Dynamic, produce-driven menus are what our kitchens do best, with our Head Chef reaching into his Irish larder to create a memorable feast for every couple.

- Your menu will include a 3-Choice Starter, 3-Choice Main Course, 3-Choice Dessert followed by freshly brewed tea or filter coffee
- A half bottle of our specially-selected house wines per guest
- Freshly Baked Breads
- Prosecco for Toasts/Speeches
- Evening Nibbles (two choices)

### Additional accompaniments:

- Red Carpet Arrival
- A Complimentary Night in the Bridal Suite
- Candelabra Centre Pieces & Table Linens
- Room Hire of the Shackleton Mill
- Personalised Menus and Table Plan
- Cake Stand & Cake Knife
- In-House Sound System

### **Wedding Banquet**

- Dynamic, produce-driven menus are what our kitchens do best, with our Head Chef reaching into his Irish larder to create a memorable feast for every couple.
- Your menu will include a 3-Choice Starter, 3-Choice Main Course, 3-Choice Dessert followed by freshly brewed tea or filter coffee
- A half bottle of our specially-selected house wines per guest
- Freshly Baked Breads
- Prosecco for Toasts/Speeches
- Evening Nibbles (three choices)

### Additional accompaniments:

- Red Carpet Arrival
- A Complimentary Night in the Bridal Suite
- Candelabra Centre Pieces
- Room Hire of the Orangery
- Personalised Menus and Table Plan
- Cake Stand & Cake Knife
- In-House Sound System